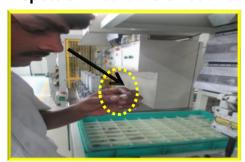

**BEFORE** 

COUNTERMEASURE:- To change the visual inspection method by providing light blowing system for retainer inspection at retainer pressing station, If hole miss & blockage is there in retainer light will not pass from retainer hole.