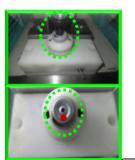

**BEFORE** 

COUNTERMEASURE:- To change the visual inspection method by providing light blowing system for retainer inspection at retainer pressing station, If hole miss & blockage is there in retainer light will not pass from retainer hole.

**IDEA**:- Visual Inspection method to be effective.

AFTER

**KAIZEN SUSTENANCE** 

1. Prevent may happen In-house rejection.

Improved Inspection method.
 Reduced Operator Fatigue.

WHAT TO DO: Light working condition