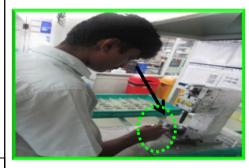

**IDEA**:- Visual Inspection method to be effective.

AFTER

**KAIZEN SUSTENANCE** 

1. Prevent may happen In-house rejection.

Improved Inspection method.
 Reduced Operator Fatigue.

WHAT TO DO: Light working condition